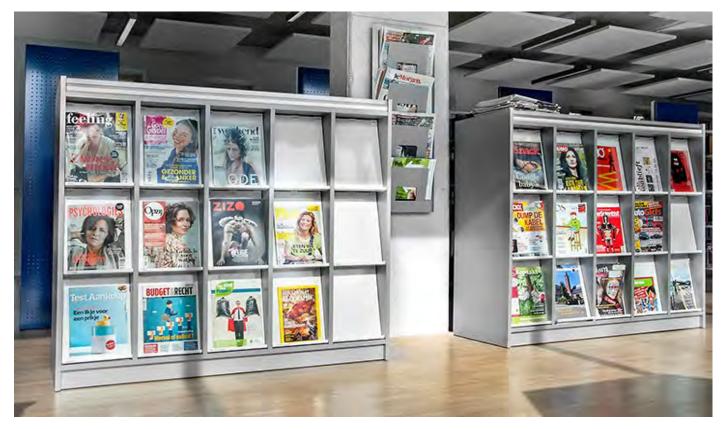

#### Standard Flap Cabinet UNIFACH SN

Presentation magazine cabinet, single-side use, but and can be installed back to back for double face use. It incorporates extendable front flap for presentation of the most current magazine, with a light and dust protected shelf behind for storing previous issues.

W 555 mm (21.9")

D 430 mm (16.9")

W 823 mm (32.4"0)

D 430 mm (16.9")

W 1091 mm (40.1")

D 430 mm (16.9")

Front flaps with foil cover, ready for insertion of lettering index-tags (see picture).

With inscription as upper cabinet finish, consisting of a removable, transparent plastic profile H 50 mm (2"), anti-reflex, including exchangeable white lettering strip.

Wooden body, veneered/plastic coated Inner shelf size: W 249 mm (9.8"), D 384 mm (15.1"), stacking height 270 mm (10.6")

H 1524 mm (60") with cover board as seen from above.

SN 25 10 shelves

H 1860 mm (73.2")