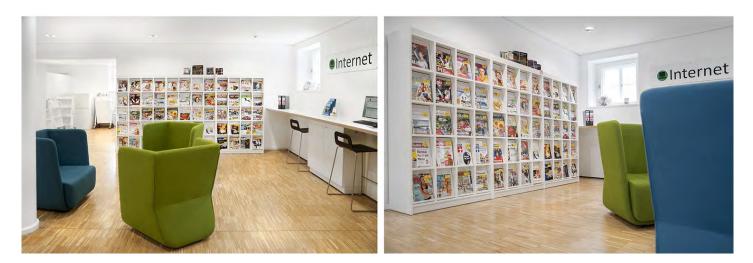

#### Standard Flap Cabinet UNIFACH SN

Presentation magazine cabinet, single-side use, but and can be installed back to back for double face use. It incorporates extendable front flap for presentation of the most current magazine, with a light and dust protected shelf behind for storing previous issues.

W 555 mm (21.9")

D 430 mm (16.9")

W 823 mm (32.4"0)

D 430 mm (16.9")

W 1091 mm (40.1")

D 430 mm (16.9")

Front flaps with foil cover, ready for insertion of lettering index-tags (see picture).

With inscription as upper cabinet finish, consisting of a removable, transparent plastic profile H 50 mm (2"), anti-reflex, including exchangeable white lettering strip.

Wooden body, veneered/plastic coated Inner shelf size: W 249 mm (9.8"), D 384 mm (15.1"), stacking height 270 mm (10.6")

H 1524 mm (60") with cover board as seen from above.

SN 25 10 shelves

H 1860 mm (73.2")