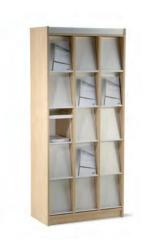

#### Standard Flap Cabinet UNIFACH SN

Presentation magazine cabinet, single-side use, but and can be installed back to back for double face use. It incorporates extendable front flap for presentation of the most current magazine, with a light and dust protected shelf behind for storing previous issues.

W 555 mm (21.9")

D 430 mm (16.9")

W 823 mm (32.4"0)

D 430 mm (16.9")

W 1091 mm (40.1")

D 430 mm (16.9")

Front flaps with foil cover, ready for insertion of lettering index-tags (see picture).

With inscription as upper cabinet finish, consisting of a removable, transparent plastic profile H 50 mm (2"), anti-reflex, including exchangeable white lettering strip.

Wooden body, veneered/plastic coated Inner shelf size: W 249 mm (9.8"), D 384 mm (15.1"), stacking height 270 mm (10.6")

H 1524 mm (60") with cover board as seen from above.

SN 25 10 shelves

H 1860 mm (73.2")