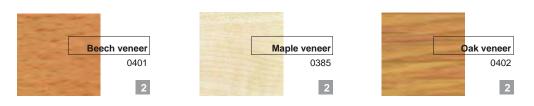

### Surfaces from solid wood veneer and plastic

Wooden surfaces are either directly plastic-coated or covered with an HPL laminated plastic, depending on their application. Differences in colour underline the characteristics of solid wood surfaces and cannot be avoided. Solid wood changes its colours under the influence of light. Table and work surfaces with solid wood veneer have only limited abrasion resistance. We recommend our highly resistant plastic decors for these types of surfaces. We use environmental-friendly lacquers for our solid wood surfaces.

Other surfaces and veneers upon request.