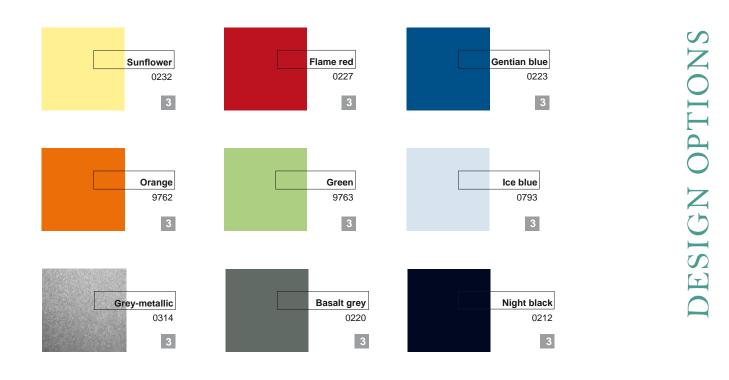

### Surfaces from solid wood veneer and plastic

Wooden surfaces are either directly plastic-coated or covered with an HPL laminated plastic, depending on their application. Differences in colour underline the characteristics of solid wood surfaces and cannot be avoided. Solid wood changes its colours under the influence of light. Table and work surfaces with solid wood veneer have only limited abrasion resistance. We recommend our highly resistant plastic decors for these types of surfaces. We use environmental-friendly lacquers for our solid wood surfaces.

Other surfaces and veneers upon request.