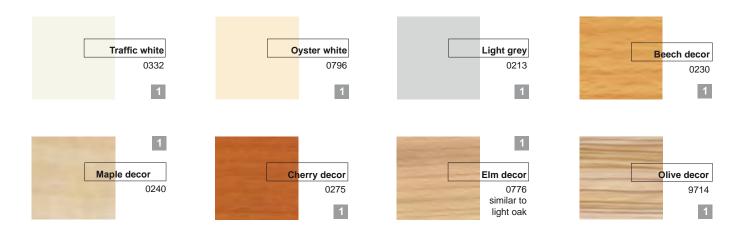

### Surfaces from solid wood veneer and plastic

Wooden surfaces are either directly plastic-coated or covered with an HPL laminated plastic, depending on their application. Differences in colour underline the characteristics of solid wood surfaces and cannot be avoided. Solid wood changes its colours under the influence of light. Table and work surfaces with solid wood veneer have only limited abrasion resistance. We recommend our highly resistant plastic decors for these types of surfaces. We use environmental-friendly lacquers for our solid wood surfaces.

Other surfaces and veneers upon request.