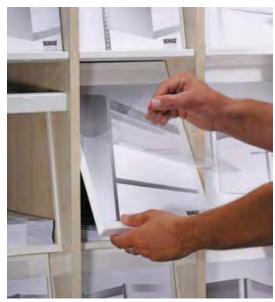

W 555 mm (21.9")

D 430 mm (16.9")

W 823 mm (32.4"0)

D 430 mm (16.9")

W 1091 mm (40.1")

D 430 mm (16.9")

Front flaps with foil cover, ready for insertion of lettering index-tags (see picture).

With inscription as upper cabinet finish, consisting of a removable, transparent plastic profile H 50 mm (2"), anti-reflex, including exchangeable white lettering strip.