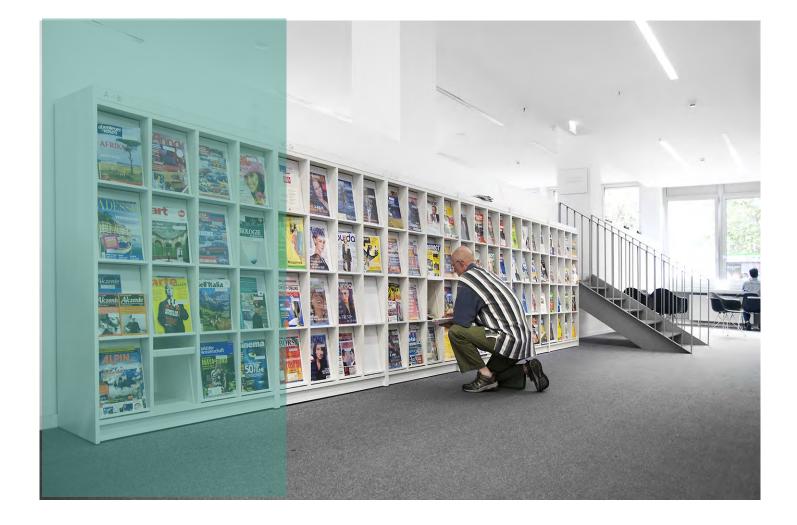

#### Standard Flap Cabinet UNIFACH SN

Presentation magazine cabinet, single-side use, but and can be installed back to back for double face use. It incorporates extendable front flap for presentation of the most current magazine, with a light and dust protected shelf behind for storing previous issues.