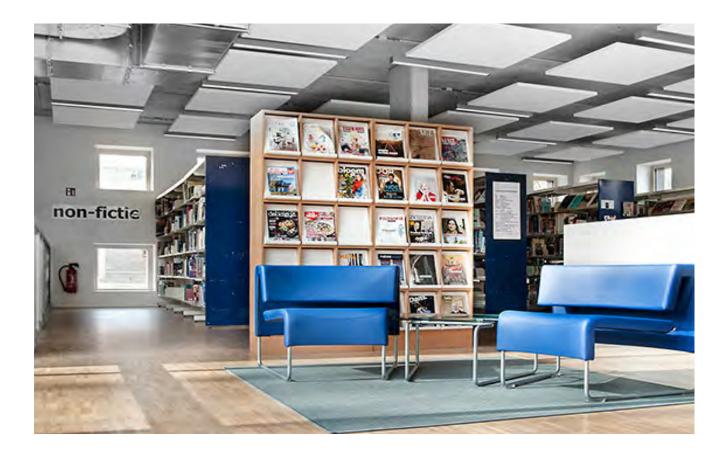

#### Standard Flap Cabinet UNIFACH SN

Presentation magazine cabinet, single-side use, but and can be installed back to back for double face use. It incorporates extendable front flap for presentation of the most current magazine, with a light and dust protected shelf behind for storing previous issues.

W 555 mm (21.9")

D 430 mm (16.9")

W 823 mm (32.4"0)

D 430 mm (16.9")

W 1091 mm (40.1")

D 430 mm (16.9")

Front flaps with foil cover, ready for insertion of lettering index-tags (see picture).

With inscription as upper cabinet finish, consisting of a removable, transparent plastic profile H 50 mm (2"), anti-reflex, including exchangeable white lettering strip.

Wooden body, veneered/plastic coated Inner shelf size: W 249 mm (9.8"), D 384 mm (15.1"), stacking height 270 mm (10.6")

H 1524 mm (60") with cover board as seen from above.

SN 25 10 shelves

H 1860 mm (73.2")