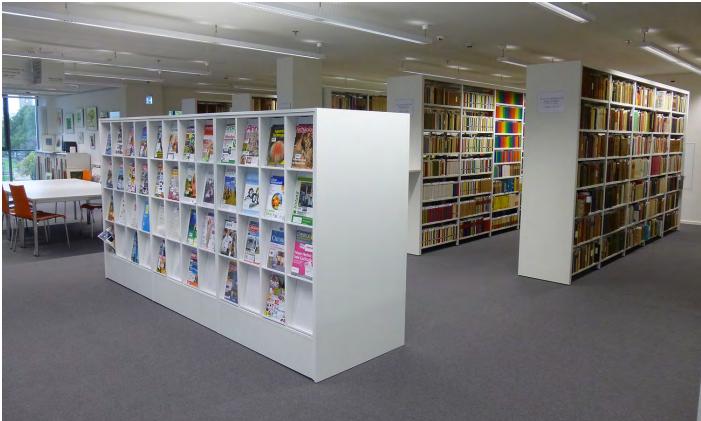

#### Standard Flap Cabinet UNIFACH SN

Presentation magazine cabinet, single-side use, but and can be installed back to back for double face use. It incorporates extendable front flap for presentation of the most current magazine, with a light and dust protected shelf behind for storing previous issues.

W 555 mm (21.9")

D 430 mm (16.9")

W 823 mm (32.4"0)

D 430 mm (16.9")

W 1091 mm (40.1")

D 430 mm (16.9")

Front flaps with foil cover, ready for insertion of lettering index-tags (see picture).

With inscription as upper cabinet finish, consisting of a removable, transparent plastic profile H 50 mm (2"), anti-reflex, including exchangeable white lettering strip.

Wooden body, veneered/plastic coated Inner shelf size: W 249 mm (9.8"), D 384 mm (15.1"), stacking height 270 mm (10.6")

H 1524 mm (60") with cover board as seen from above.

SN 25 10 shelves

H 1860 mm (73.2")