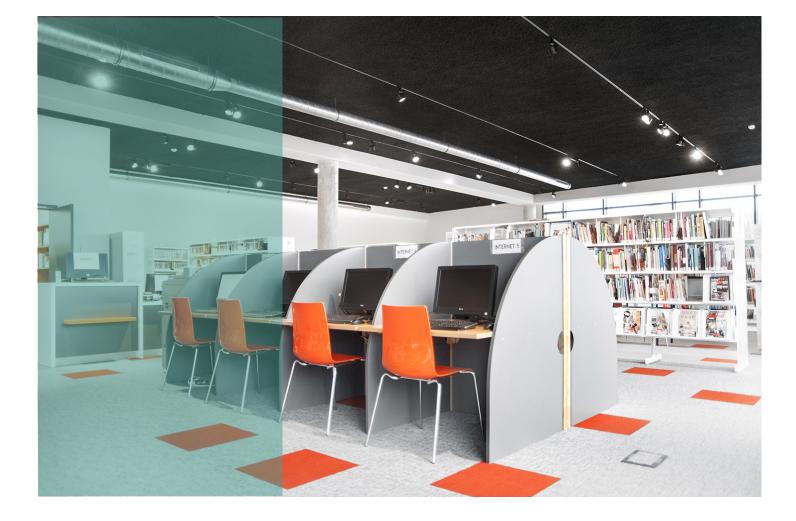

# SIGNUM READING AND PC TABLE

WWW.BCILIBRARIES.COM

Affectionately known as "The Lemon Squeezer".

This very expressive table system is based upon elements of quarter circles and squaresnwhich may be combined to form an appealing table system (see combination examples). Rounded side parts are used as blinds and determine the formal attraction of this furniture.

All table tops have a cable conduct at the back and an additional cable cover is available to hide the vertical cable conduct.

Signum Combination Examples