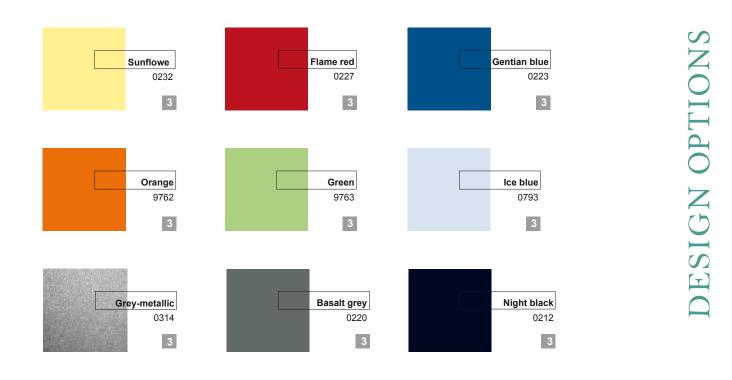

### Surfaces from solid wood veneer and plastic

Wooden surfaces are either directly plastic-coated or covered with an HPL laminated plastic, depending on their application. Differences in colour underline the characteristics of solid wood surfaces and cannot be avoided. Solid wood changes its colours under the influence of light. Table and work surfaces with solid wood veneer have only limited abrasion resistance. We recommend our highly resistant plastic decors for these types of surfaces. We use environmental-friendly lacquers for our solid wood surfaces.

Other surfaces and veneers upon request.