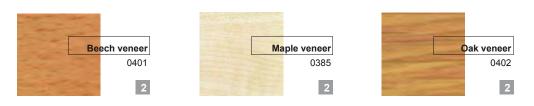

### Surfaces from solid wood veneer and plastic

Wooden surfaces are either directly plastic-coated or covered with an HPL laminated plastic, depending on their application. Differences in colour underline the characteristics of solid wood surfaces and cannot be avoided. Solid wood changes its colours under the influence of light. Table and work surfaces with solid wood veneer have only limited abrasion resistance. We recommend our highly resistant plastic decors for these types of surfaces. We use environmental-friendly lacquers for our solid wood surfaces.

Other surfaces and veneers upon request.