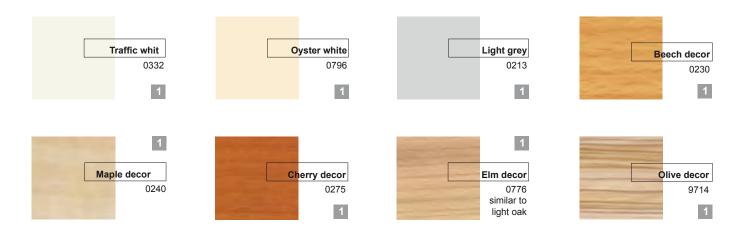

### Surfaces from solid wood veneer and plastic

Wooden surfaces are either directly plastic-coated or covered with an HPL laminated plastic, depending on their application. Differences in colour underline the characteristics of solid wood surfaces and cannot be avoided. Solid wood changes its colours under the influence of light. Table and work surfaces with solid wood veneer have only limited abrasion resistance. We recommend our highly resistant plastic decors for these types of surfaces. We use environmental-friendly lacquers for our solid wood surfaces.

Other surfaces and veneers upon request.