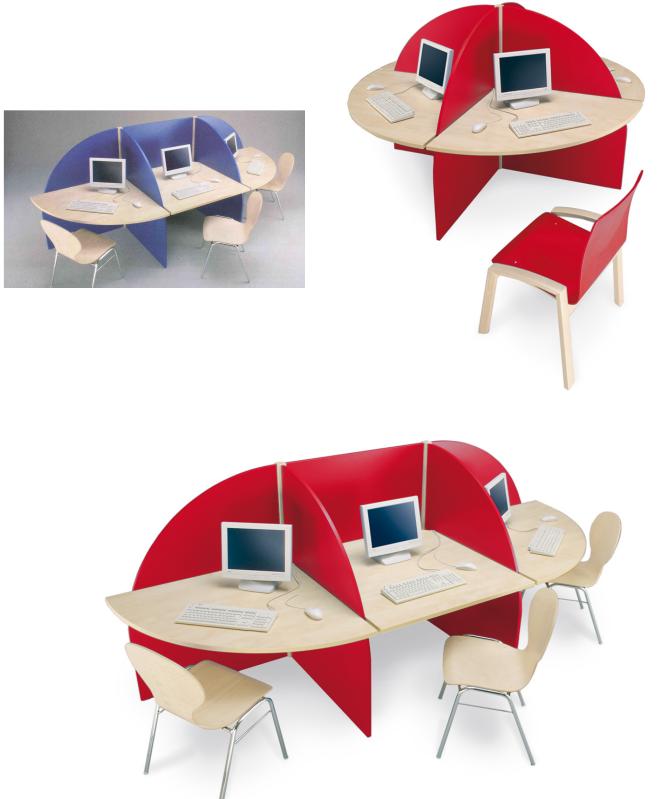

# SIGNUM READING AND PC TABLE

WWW.BCILIBRARIES.COM

Affectionately known as "The Lemon Squeezer".

This very expressive table system is based upon elements of quarter circles and squaresnwhich may be combined to form an appealing table system (see combination examples). Rounded side parts are used as blinds and determine the formal attraction of this furniture.

All table tops have a cable conduct at the back and an additional cable cover is available to hide the vertical cable conduct.

Signum Combination Examples

#### Reading and PC Table SIGNUM Table board and side parts

Veneered wood/plastic coated 12

D 1010 mm (39.8"), table height 720 mm (28.3"), Total height 1310 mm (51.6")

B 4020 101 XX

Single-sided Basic element

Order-No. B 4021 10G XX

Order-No.

Two quarters

B 4020 102 XX

Order-No.

Basic element Order-No. B 4021 20G XX

Three quarters

B 4020 103 XX

Order-No.

Four quarters

Order-No. B 4020 104 XX

Double-sided Add-on element

Order-No. B 4021 20A XX

Cable Cover Perforated metal. silver-grey lacquered

> Order-No. B 4022 000 XX