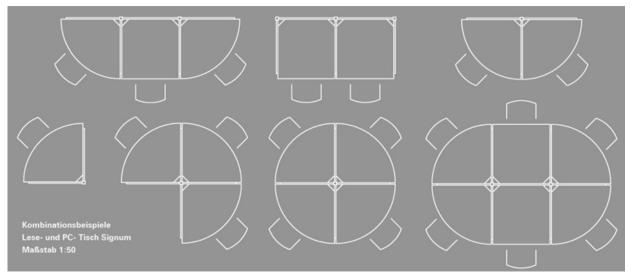

# SIGNUM READING AND PC TABLE

WWW.BCILIBRARIES.COM

Affectionately known as "The Lemon Squeezer".

This very expressive table system is based upon elements of quarter circles and squaresnwhich may be combined to form an appealing table system (see combination examples). Rounded side parts are used as blinds and determine the formal attraction of this furniture.

All table tops have a cable conduct at the back and an additional cable cover is available to hide the vertical cable conduct.

Signum Combination Examples