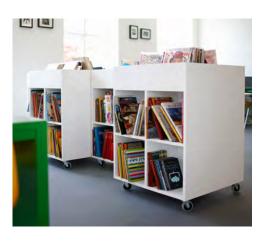

#### MIDI AND MAXI PICTURE BOOK BROWSERS

Picture Book Browsers for children or comic book browser for grownups (young at heart). Easily placed with casters. A great way for children to explore, and a wonderful way to create fun and colorful mobile areas. Use in conjunction with book towers, other display pieces, and soft seating to create dynamic spaces.

#### **MIDI Book Browser**

Whether picture books, comics or books, MIDI offers good capacity and mobility.
Unit comes with 4 casters (2 with brakes)
Plastic laminate on particle board, Includes grooved rubber mat.
Capacity is 220 - 250 picture books

W 720 mm (28.4"), D 720 mm (28.4"), H 640 mm (25.2")

Order No. E4566 White E4567 Birch Decor

The Midi and Maxi picture book browsers both have a top part of the browser consisting of four compartments. The lower part consists of four compartments on the MIDI and eight compartments on the MAXI.

#### **MAXI Book Browser**

Whether picture books, comics or books, MAXI offers increased capacity with mobility.
Unit comes with 4 casters (2 with brakes)
Plastic laminate on particle board. Includes grooved rubber mat. Capacity is 350 - 375 picture books