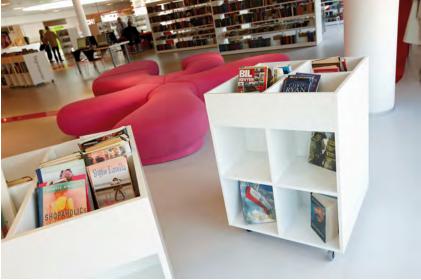

#### MIDI AND MAXI PICTURE BOOK BROWSERS

Picture Book Browsers for children or comic book browser for grownups (young at heart). Easily placed with casters. A great way for children to explore, and a wonderful way to create fun and colorful mobile areas. Use in conjunction with book towers, other display pieces, and soft seating to create dynamic spaces.

#### **MIDI Book Browser**

Whether picture books, comics or books, MIDI offers good capacity and mobility.
Unit comes with 4 casters (2 with brakes)
Plastic laminate on particle board, Includes grooved rubber mat.
Capacity is 220 - 250 picture books

#### **MAXI Book Browser**

Whether picture books, comics or books, MAXI offers increased capacity with mobility.
Unit comes with 4 casters (2 with brakes)
Plastic laminate on particle board. Includes grooved rubber mat. Capacity is 350 - 375 picture books