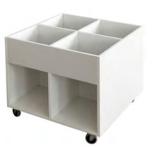

#### **MIDI Book Browser**

Whether picture books, comics or books, MIDI offers good capacity and mobility.
Unit comes with 4 casters (2 with brakes)
Plastic laminate on particle board, Includes grooved rubber mat.
Capacity is 220 - 250 picture books

W 720 mm (28.4"), D 720 mm (28.4"), H 640 mm (25.2")

Order No. E4566 White E4567 Birch Decor

The Midi and Maxi picture book browsers both have a top part of the browser consisting of four compartments. The lower part consists of four compartments on the MIDI and eight compartments on the MAXI.