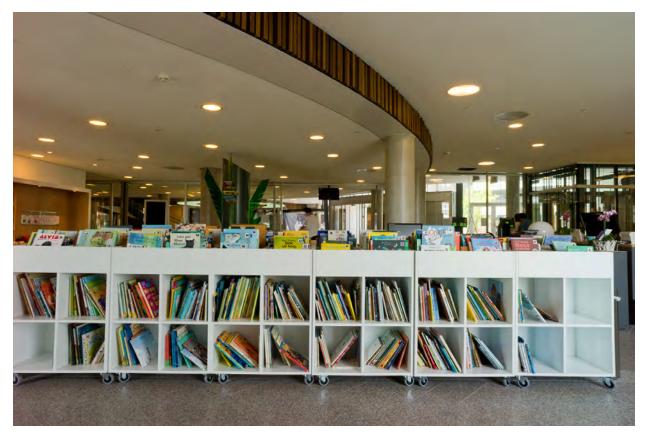

#### MIDI AND MAXI PICTURE BOOK BROWSERS

Picture Book Browsers for children or comic book browser for grownups (young at heart). Easily placed with casters. A great way for children to explore, and a wonderful way to create fun and colorful mobile areas. Use in conjunction with book towers, other display pieces, and soft seating to create dynamic spaces.

#### **MIDI Book Browser**

Whether picture books, comics or books, MIDI offers good capacity and mobility.
Unit comes with 4 casters (2 with brakes)
Plastic laminate on particle board, Includes grooved rubber mat.
Capacity is 220 - 250 picture books

W 720 mm (28.4"), D 720 mm (28.4"), H 640 mm (25.2")

Order No. E4566 White E4567 Birch Decor

The Midi and Maxi picture book browsers both have a top part of the browser consisting of four compartments. The lower part consists of four compartments on the MIDI and eight compartments on the MAXI.

#### **MAXI Book Browser**

Whether picture books, comics or books, MAXI offers increased capacity with mobility.
Unit comes with 4 casters (2 with brakes)
Plastic laminate on particle board. Includes grooved rubber mat. Capacity is 350 - 375 picture books