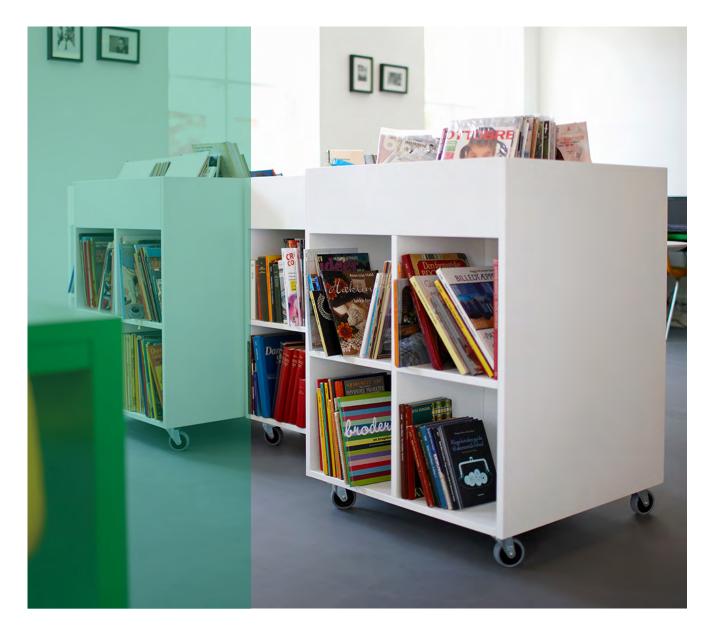

#### MIDI AND MAXI PICTURE BOOK BROWSERS

Picture Book Browsers for children or comic book browser for grownups (young at heart). Easily placed with casters. A great way for children to explore, and a wonderful way to create fun and colorful mobile areas. Use in conjunction with book towers, other display pieces, and soft seating to create dynamic spaces.

#### **MIDI Book Browser**

Whether picture books, comics or books, MIDI offers good capacity and mobility.
Unit comes with 4 casters (2 with brakes)
Plastic laminate on particle board, Includes grooved rubber mat.
Capacity is 220 - 250 picture books

#### **MAXI Book Browser**

Whether picture books, comics or books, MAXI offers increased capacity with mobility.
Unit comes with 4 casters (2 with brakes)
Plastic laminate on particle board. Includes grooved rubber mat. Capacity is 350 - 375 picture books