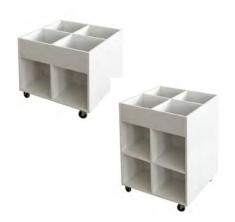

#### MIDI AND MAXI PICTURE BOOK BROWSERS

Picture Book Browsers for children or comic book browser for grownups (young at heart). Easily placed with casters. A great way for children to explore, and a wonderful way to create fun and colorful mobile areas. Use in conjunction with book towers, other display pieces, and soft seating to create dynamic spaces.

#### **MIDI Book Browser**

Whether picture books, comics or books, MIDI offers good capacity and mobility.
Unit comes with 4 casters (2 with brakes)
Plastic laminate on particle board, Includes grooved rubber mat.
Capacity is 220 - 250 picture books

#### **MAXI Book Browser**

Whether picture books, comics or books, MAXI offers increased capacity with mobility.
Unit comes with 4 casters (2 with brakes)
Plastic laminate on particle board. Includes grooved rubber mat. Capacity is 350 - 375 picture books