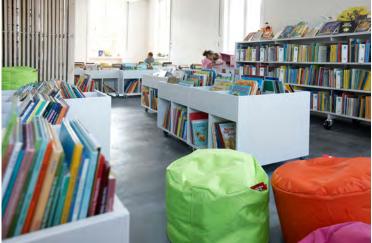

#### MIDI AND MAXI PICTURE BOOK BROWSERS

Picture Book Browsers for children or comic book browser for grownups (young at heart). Easily placed with casters. A great way for children to explore, and a wonderful way to create fun and colorful mobile areas. Use in conjunction with book towers, other display pieces, and soft seating to create dynamic spaces.

#### **MIDI Book Browser**

Whether picture books, comics or books, MIDI offers good capacity and mobility.
Unit comes with 4 casters (2 with brakes)
Plastic laminate on particle board, Includes grooved rubber mat.
Capacity is 220 - 250 picture books

#### **MAXI Book Browser**

Whether picture books, comics or books, MAXI offers increased capacity with mobility.
Unit comes with 4 casters (2 with brakes)
Plastic laminate on particle board. Includes grooved rubber mat. Capacity is 350 - 375 picture books