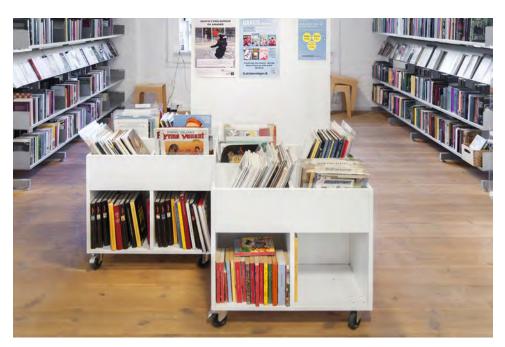

#### MIDI AND MAXI PICTURE BOOK BROWSERS

Picture Book Browsers for children or comic book browser for grownups (young at heart). Easily placed with casters. A great way for children to explore, and a wonderful way to create fun and colorful mobile areas. Use in conjunction with book towers, other display pieces, and soft seating to create dynamic spaces.

#### **MIDI Book Browser**

Whether picture books, comics or books, MIDI offers good capacity and mobility.
Unit comes with 4 casters (2 with brakes)
Plastic laminate on particle board, Includes grooved rubber mat.
Capacity is 220 - 250 picture books

W 720 mm (28.4"), D 720 mm (28.4"), H 640 mm (25.2")

Order No. E4566 White E4567 Birch Decor

The Midi and Maxi picture book browsers both have a top part of the browser consisting of four compartments. The lower part consists of four compartments on the MIDI and eight compartments on the MAXI.

#### **MAXI Book Browser**

Whether picture books, comics or books, MAXI offers increased capacity with mobility.
Unit comes with 4 casters (2 with brakes)
Plastic laminate on particle board. Includes grooved rubber mat. Capacity is 350 - 375 picture books