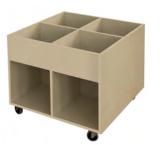

#### **MIDI Book Browser**

Whether picture books, comics or books, MIDI offers good capacity and mobility.
Unit comes with 4 casters (2 with brakes)
Plastic laminate on particle board, Includes grooved rubber mat.
Capacity is 220 - 250 picture books

W 720 mm (28.4"), D 720 mm (28.4"), H 640 mm (25.2")

Order No. E4566 White E4567 Birch Decor

The Midi and Maxi picture book browsers both have a top part of the browser consisting of four compartments. The lower part consists of four compartments on the MIDI and eight compartments on the MAXI.