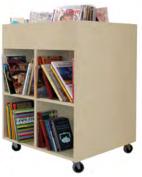

#### **MAXI Book Browser**

Whether picture books, comics or books, MAXI offers increased capacity with mobility.
Unit comes with 4 casters (2 with brakes)
Plastic laminate on particle board. Includes grooved rubber mat. Capacity is 350 - 375 picture books

W 720 mm (28.4"), D 720 mm (28.4"), H 995 mm (39.2")

Order No. E4568 White E4569 Birch Decor

WWW.BCILIBRARIES.COM

WWW.BCILIBRARIES.COM