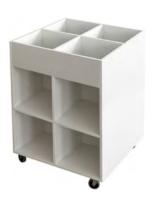

#### **MIDI Book Browser**

Whether picture books, comics or books, MIDI offers good capacity and mobility.
Unit comes with 4 casters (2 with brakes)
Plastic laminate on particle board, Includes grooved rubber mat.
Capacity is 220 - 250 picture books

W 720 mm (28.4"), D 720 mm (28.4"), H 640 mm (25.2")

Order No. E4566 White E4567 Birch Decor

The Midi and Maxi picture book browsers both have a top part of the browser consisting of four compartments. The lower part consists of four compartments on the MIDI and eight compartments on the MAXI.