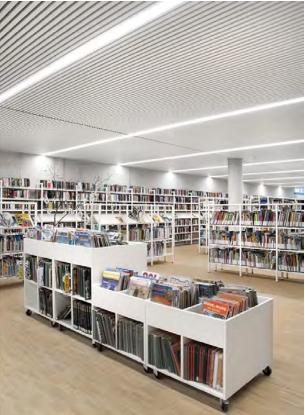

#### MIDI AND MAXI PICTURE BOOK BROWSERS

Picture Book Browsers for children or comic book browser for grownups (young at heart). Easily placed with casters. A great way for children to explore, and a wonderful way to create fun and colorful mobile areas. Use in conjunction with book towers, other display pieces, and soft seating to create dynamic spaces.

#### **MIDI Book Browser**

Whether picture books, comics or books, MIDI offers good capacity and mobility.
Unit comes with 4 casters (2 with brakes)
Plastic laminate on particle board, Includes grooved rubber mat.
Capacity is 220 - 250 picture books

#### **MAXI Book Browser**

Whether picture books, comics or books, MAXI offers increased capacity with mobility.
Unit comes with 4 casters (2 with brakes)
Plastic laminate on particle board. Includes grooved rubber mat. Capacity is 350 - 375 picture books