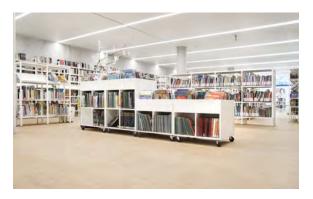

#### MIDI AND MAXI PICTURE BOOK BROWSERS

Picture Book Browsers for children or comic book browser for grownups (young at heart). Easily placed with casters. A great way for children to explore, and a wonderful way to create fun and colorful mobile areas. Use in conjunction with book towers, other display pieces, and soft seating to create dynamic spaces.

#### **MIDI Book Browser**

Whether picture books, comics or books, MIDI offers good capacity and mobility.
Unit comes with 4 casters (2 with brakes)
Plastic laminate on particle board, Includes grooved rubber mat.
Capacity is 220 - 250 picture books

#### **MAXI Book Browser**

Whether picture books, comics or books, MAXI offers increased capacity with mobility.
Unit comes with 4 casters (2 with brakes)
Plastic laminate on particle board. Includes grooved rubber mat. Capacity is 350 - 375 picture books