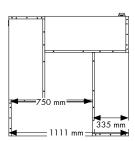

#### **WIDTHS**

The shelving system is available in 3 widths; 500, 750 and 900.

The panels are available in 2 depths; Module 250 Module 300

**DEPTHS** 

#### DIMENSIONS (mm)

- Heights: 920, 1220, 1520,1820
- Widths: 500, 750, 900Depths: 250, 300