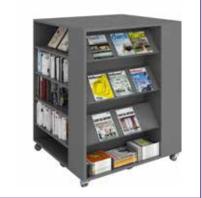

#### SHELVING & DISPLAY

A flexible and functional piece of furniture

Lingo Square is the perfect solution for presenting and storing your books and magazines. Flexible, mobile and modern, it will fit perfectly as a freestanding piece of furniture into most types of interior design. Lingo Square is designed based on our Lingo shelving system, is available in different heights and colours and will enrich any library with its elegant design.

#### **FUNCTIONS**

- Straight and sloping shelves
- Magazine display
- Storage
- Browsers