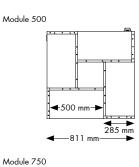

#### **WIDTHS**

The shelving system is available in 3 widths; 500, 750 and 900.

The panels are available in 2 depths; Module 250 Module 300

**DEPTHS** 

#### DIMENSIONS (mm)

- Heights: 920, 1220, 1520,1820
- Widths: 500, 750, 900Depths: 250, 300