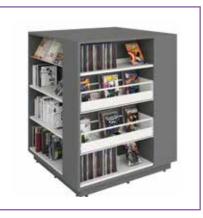

#### SHELVING & DISPLAY

A flexible and functional piece of furniture

Lingo Square is the perfect solution for presenting and storing your books and magazines. Flexible, mobile and modern, it will fit perfectly as a freestanding piece of furniture into most types of interior design. Lingo Square is designed based on our Lingo shelving system, is available in different heights and colours and will enrich any library with its elegant design.

#### **FUNCTIONS**

- Straight and sloping shelves
- Magazine display
- Storage
- Browsers