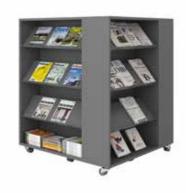

#### SHELVING & DISPLAY

A flexible and functional piece of furniture

Lingo Square is the perfect solution for presenting and storing your books and magazines. Flexible, mobile and modern, it will fit perfectly as a freestanding piece of furniture into most types of interior design. Lingo Square is designed based on our Lingo shelving system, is available in different heights and colours and will enrich any library with its elegant design.

#### **FUNCTIONS**

- Straight and sloping shelves
- Magazine display
- Storage
- Browsers