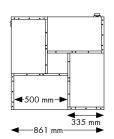

#### **WIDTHS**

The shelving system is available in 3 widths; 500, 750 and 900.

The panels are available in 2 depths; Module 250 Module 300

**DEPTHS** 

#### DIMENSIONS (mm)

- Heights: 920, 1220, 1520,1820
- Widths: 500, 750, 900Depths: 250, 300