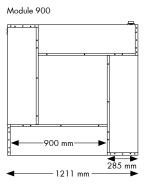

#### **WIDTHS**

The shelving system is available in 3 widths; 500, 750 and 900.

The panels are available in 2 depths; Module 250 Module 300

**DEPTHS** 

#### DIMENSIONS (mm)

- Heights: 920, 1220, 1520,1820
- Widths: 500, 750, 900Depths: 250, 300