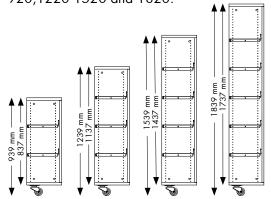

#### **HEIGHTS**

The shelving system is available in 4 heights: 920,1220 1520 and 1820.

#### DIMENSIONS (mm)

- Heights: 920, 1220, 1520,1820
- Widths: 500, 750, 900Depths: 250, 300