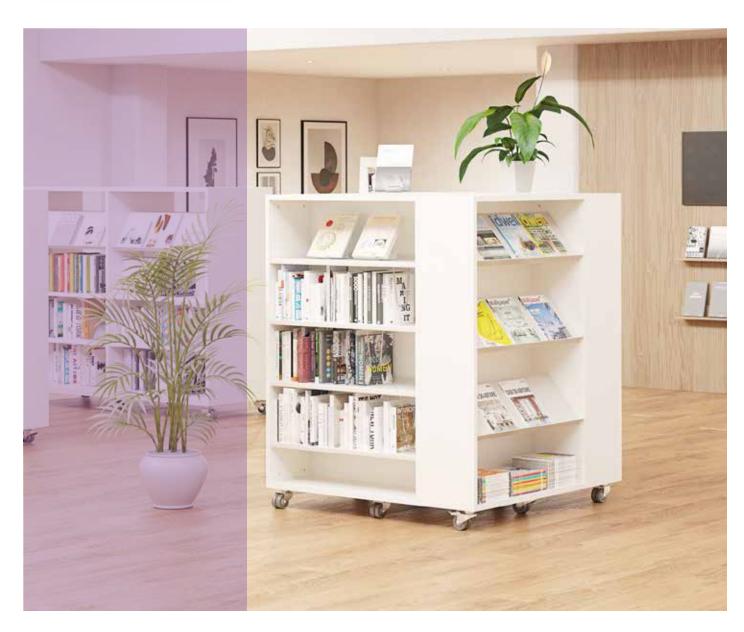

#### LINGO SQUARE

Lingo Square can be used in different environments for display, storage, exhibition and more. The top plate can also serve as a worktable, display or a play area.

Each configuration consists of end panels, back panels, top and bottom plate and fittings and is either equipped with plinth or 8 castors (Ø75 mm, 2 with brakes). Configurations are shown without shelves, add intermediate shelves of your choice. The maxi-mum load is 600

#### SHELVING & DISPLAY

A flexible and functional piece of furniture

Lingo Square is the perfect solution for presenting and storing your books and magazines. Flexible, mobile and modern, it will fit perfectly as a freestanding piece of furniture into most types of interior design. Lingo Square is designed based on our Lingo shelving system, is available in different heights and colours and will enrich any library with its elegant design.