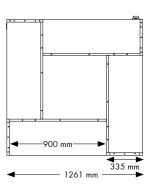

#### **WIDTHS**

The shelving system is available in 3 widths; 500, 750 and 900.

The panels are available in 2 depths; Module 250 Module 300

**DEPTHS** 

#### DIMENSIONS (mm)

- Heights: 920, 1220, 1520,1820
- Widths: 500, 750, 900Depths: 250, 300