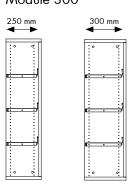

#### **WIDTHS**

The shelving system is available in 3 widths; 500, 750 and 900.

The panels are available in 2 depths; Module 250 Module 300

**DEPTHS** 

#### DIMENSIONS (mm)

- Heights: 920, 1220, 1520,1820
- Widths: 500, 750, 900Depths: 250, 300