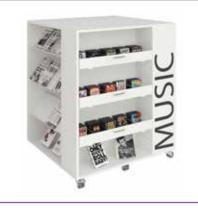

#### SHELVING & DISPLAY

A flexible and functional piece of furniture

Lingo Square is the perfect solution for presenting and storing your books and magazines. Flexible, mobile and modern, it will fit perfectly as a freestanding piece of furniture into most types of interior design. Lingo Square is designed based on our Lingo shelving system, is available in different heights and colours and will enrich any library with its elegant design.

#### **FUNCTIONS**

- Straight and sloping shelves
- Magazine display
- Storage
- Browsers