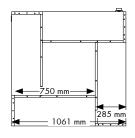

#### **WIDTHS**

The shelving system is available in 3 widths; 500, 750 and 900.

The panels are available in 2 depths; Module 250 Module 300

**DEPTHS** 

#### DIMENSIONS (mm)

- Heights: 920, 1220, 1520,1820
- Widths: 500, 750, 900Depths: 250, 300