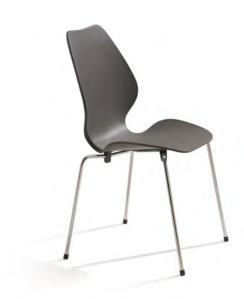

# CITY PLASTIC CHAIR

WWW.BCILIBRARIES.COM

Design: Øivind Iversen & Øivind Iversen

City Chair is a renowned Norwegian design classic. The chair was designed in the 50's, inspired by a curvaceous beautiful woman. Good design and exceptional seating experience has made the chair a bestseller. Today's City chair is available in a wide variety of designs, veneer, plastic, with seat cushion, and with Cover. This design classic can be used in the auditorium, dining-living- and meeting-rooms.

Fixed seat cushion with fabric of your choice.

City with cover in red, mineral and charcoal.

Design: Divind Iversen & Divind Iversen

Stacks 11 pcs.

Hanging brackets in anthracite gray (RAL7012).

Linking device in black.