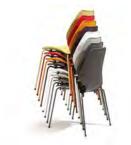

Armrest in soft plastic.

City with linking device.

City Plastic stacks 11 pcs.

City Plastic with the same colored base and shell in PP plastic.

Suspension on table for easily cleaning.

Seat cushions in microfiber or wool.

Fixed seat cushion with fabric of your choice.

City with cover in red, mineral and charcoal.

Design: Divind Iversen & Divind Iversen

Stacks 11 pcs.

Hanging brackets in anthracite gray (RAL7012).

Linking device in black.