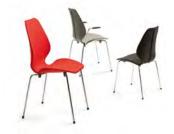

# CITY PLASTIC CHAIR

WWW.BCILIBRARIES.COM

Design: Øivind Iversen & Øivind Iversen

City Chair is a renowned Norwegian design classic. The chair was designed in the 50's, inspired by a curvaceous beautiful woman. Good design and exceptional seating experience has made the chair a bestseller. Today's City chair is available in a wide variety of designs, veneer, plastic, with seat cushion, and with Cover. This design classic can be used in the auditorium, dining-living- and meeting-rooms.

City with cover chould not be stached over time.

Base in chrome or metallic epoxy. NCS epoxy colors adapted to shell colors.

Plastic gliders.