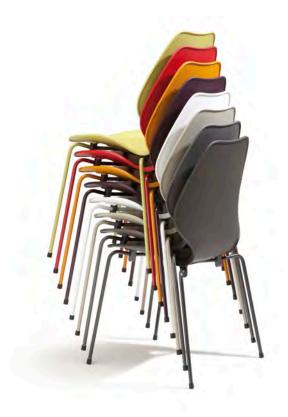

Armrest in soft plastic.

City with linking device.

City Plastic stacks 11 pcs.

City Plastic with the same colored base and shell in PP plastic.

Suspension on table for easily cleaning.

Seat cushions in microfiber or wool.

Fixed seat cushion with fabric of your choice.

City with cover in red, mineral and charcoal.

Design: Divind Iversen & Divind Iversen

Stacks 11 pcs.

Hanging brackets in anthracite gray (RAL7012).

Linking device in black.

Armrests with grippy plastic.

Seat cushions in microfiber or wool with a rubber

surface towards the seat.

City plastic can be provided with cover or fixed seat cushion.

Fixed seat cushion with fabric of your choice.

City with cover chould not be stached over time.

Base in chrome or metallic epoxy. NCS epoxy colors adapted to shell colors.

Plastic gliders.