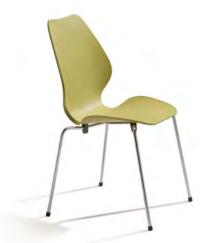

# CITY PLASTIC CHAIR

WWW.BCILIBRARIES.COM

Design: Øivind Iversen & Øivind Iversen

City Chair is a renowned Norwegian design classic. The chair was designed in the 50's, inspired by a curvaceous beautiful woman. Good design and exceptional seating experience has made the chair a bestseller. Today's City chair is available in a wide variety of designs, veneer, plastic, with seat cushion, and with Cover. This design classic can be used in the auditorium, dining-living- and meeting-rooms.

Armrest in soft plastic.

City with linking device.

City Plastic stacks 11 pcs.

City Plastic with the same colored base and shell in PP plastic.

Suspension on table for easily cleaning.

Seat cushions in microfiber or wool.