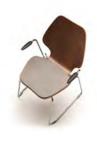

# CITY PLASTIC CHAIR

WWW.BCILIBRARIES.COM

Design: Øivind Iversen & Øivind Iversen

City Chair is a renowned Norwegian design classic. The chair was designed in the 50's, inspired by a curvaceous beautiful woman. Good design and exceptional seating experience has made the chair a bestseller. Today's City chair is available in a wide variety of designs, veneer, plastic, with seat cushion, and with Cover. This design classic can be used in the auditorium, dining-living- and meeting-rooms.

Armrest in soft plastic.

City with linking device.

City Plastic stacks 11 pcs.

City Plastic with the same colored base and shell in PP plastic.

Suspension on table for easily cleaning.

Seat cushions in microfiber or wool.