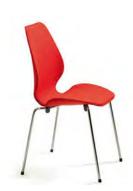

# CITY PLASTIC CHAIR

WWW.BCILIBRARIES.COM

Design: Øivind Iversen & Øivind Iversen

City Chair is a renowned Norwegian design classic. The chair was designed in the 50's, inspired by a curvaceous beautiful woman. Good design and exceptional seating experience has made the chair a bestseller. Today's City chair is available in a wide variety of designs, veneer, plastic, with seat cushion, and with Cover. This design classic can be used in the auditorium, dining-living- and meeting-rooms.