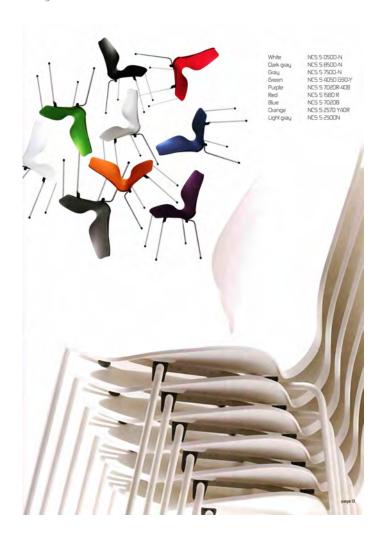

Armrest in soft plastic.

City with linking device.

City Plastic stacks 11 pcs.

City Plastic with the same colored base and shell in PP plastic.

Suspension on table for easily cleaning.

Seat cushions in microfiber or wool.

Fixed seat cushion with fabric of your choice.

City with cover in red, mineral and charcoal.

Design: Divind Iversen & Divind Iversen

Stacks 11 pcs.

Hanging brackets in anthracite gray (RAL7012).

Linking device in black.

Armrests with grippy plastic.

Seat cushions in microfiber or wool with a rubber

surface towards the seat.

City plastic can be provided with cover or fixed seat cushion.

Fixed seat cushion with fabric of your choice.

City with cover chould not be stached over time.

Base in chrome or metallic epoxy. NCS epoxy colors adapted to shell colors.

Plastic gliders.