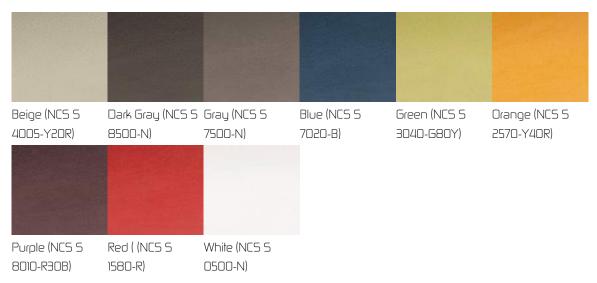

Fixed seat cushion with fabric of your choice.

City with cover in red, mineral and charcoal.

Design: Divind Iversen & Divind Iversen

Stacks 11 pcs.

Hanging brackets in anthracite gray (RAL7012).

Linking device in black.