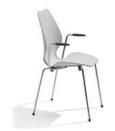

# CITY PLASTIC CHAIR

WWW.BCILIBRARIES.COM

Design: Øivind Iversen & Øivind Iversen

City Chair is a renowned Norwegian design classic. The chair was designed in the 50's, inspired by a curvaceous beautiful woman. Good design and exceptional seating experience has made the chair a bestseller. Today's City chair is available in a wide variety of designs, veneer, plastic, with seat cushion, and with Cover. This design classic can be used in the auditorium, dining-living- and meeting-rooms.

Armrest in soft plastic.

City with linking device.

City Plastic stacks 11 pcs.

City Plastic with the same colored base and shell in PP plastic.

Suspension on table for easily cleaning.

Seat cushions in microfiber or wool.

Armrests with grippy plastic.

Seat cushions in microfiber or wool with a rubber

surface towards the seat.

City plastic can be provided with cover or fixed seat cushion.

Fixed seat cushion with fabric of your choice.