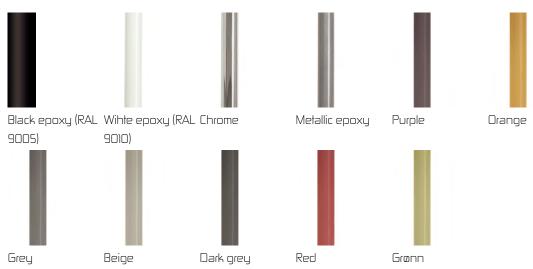

City with cover chould not be stached over time.

Base in chrome or metallic epoxy. NCS epoxy colors adapted to shell colors.

Plastic gliders.