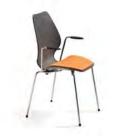

Fixed seat cushion with fabric of your choice.

City with cover in red, mineral and charcoal.

Design: Divind Iversen & Divind Iversen

Stacks 11 pcs.

Hanging brackets in anthracite gray (RAL7012).

Linking device in black.

Armrests with grippy plastic.

Seat cushions in microfiber or wool with a rubber

surface towards the seat.

City plastic can be provided with cover or fixed seat cushion.

Fixed seat cushion with fabric of your choice.