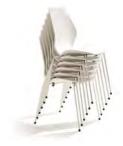

Armrest in soft plastic.

City with linking device.

City Plastic stacks 11 pcs.

City Plastic with the same colored base and shell in PP plastic.

Suspension on table for easily cleaning.

Seat cushions in microfiber or wool.

Fixed seat cushion with fabric of your choice.

City with cover in red, mineral and charcoal.

Design: Divind Iversen & Divind Iversen

Stacks 11 pcs.

Hanging brackets in anthracite gray (RAL7012).

Linking device in black.