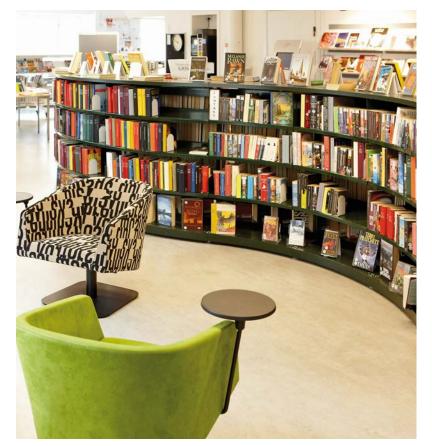

WWW.BCILIBRARIES.COM

WWW.BCILIBRARIES.COM

The Steel Curved Shelving System is part of the 60/30 Classic Steel Shelving System. The combination of flexibility and steel strength creates a unique shelving system. This innovative product concept has evolved over the years. Its modern creative structure pairs well with its classic details to ensure ideal room utilization and functional accomodations.

WWW.BCILIBRARIES.COM

The BCI 60/30 Steel Curved Shelving System is constantly under development, not only to meet the challenges of tomorrow's library trends, but to actively contribute to an evolution. No other shelving system offers similar versatility in terms of construction, basic range and accessories.