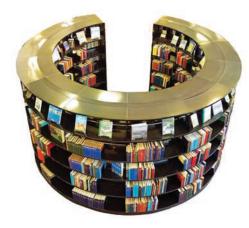

WWW.BCILIBRARIES.COM

WWW.BCILIBRARIES.COM

The Steel Curved Shelving System is part of the 60/30 Classic Steel Shelving System. The combination of flexibility and steel strength creates a unique shelving system. This innovative product concept has evolved over the years. Its modern creative structure pairs well with its classic details to ensure ideal room utilization and functional accomodations.

WWW.BCILIBRARIES.COM

The BCI 60/30 Steel Curved Shelving System is constantly under development, not only to meet the challenges of tomorrow's library trends, but to actively contribute to an evolution. No other shelving system offers similar versatility in terms of construction, basic range and accessories.