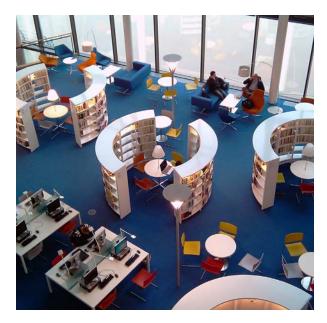

WWW.BCILIBRARIES.COM

The BCI 60/30 Steel Curved Shelving System is constantly under development, not only to meet the challenges of tomorrow's library trends, but to actively contribute to an evolution. No other shelving system offers similar versatility in terms of construction, basic range and accessories.

WWW.BCILIBRARIES.COM

FLEXIBLE LIBRARY SPACES ARE THE KEY TO FUTURE PLANNING Libraries are no longer simple book warehouses. Today, they serve as interactive technology hubs and creative community learning spaces. Think flexible, functional and interactive... BE INSPIRED!