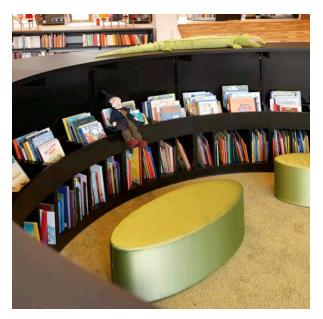

WWW.BCILIBRARIES.COM

WWW.BCILIBRARIES.COM

The Steel Curved Shelving System is part of the 60/30 Classic Steel Shelving System. The combination of flexibility and steel strength creates a unique shelving system. This innovative product concept has evolved over the years. Its modern creative structure pairs well with its classic details to ensure ideal room utilization and functional accomodations.

WWW.BCILIBRARIES.COM

FLEXIBLE LIBRARY SPACES ARE THE KEY TO FUTURE PLANNING Libraries are no longer simple book warehouses. Today, they serve as interactive technology hubs and creative community learning spaces. Think flexible, functional and interactive... BE INSPIRED!