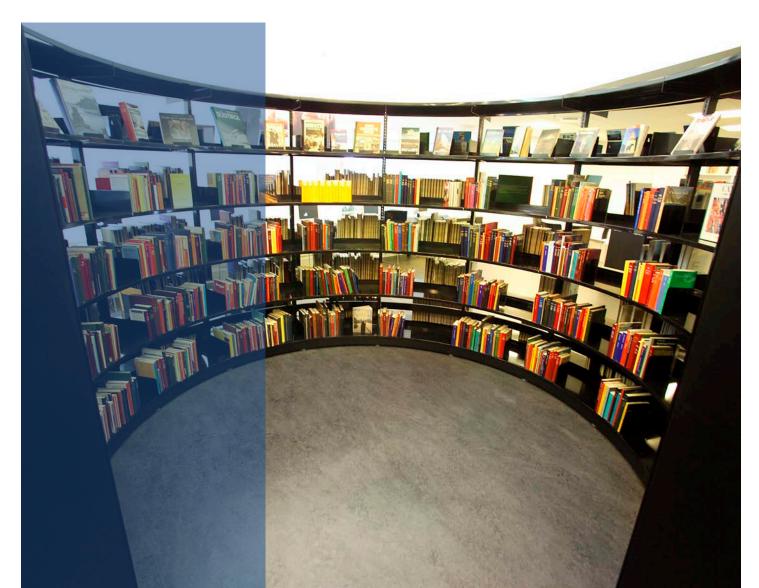

WWW.BCILIBRARIES.COM

WWW.BCILIBRARIES.COM

The Steel Curved Shelving System is part of the 60/30 Classic Steel Shelving System. The combination of flexibility and steel strength creates a unique shelving system. This innovative product concept has evolved over the years. Its modern creative structure pairs well with its classic details to ensure ideal room utilization and functional accomodations.

WWW.BCILIBRARIES.COM

The BCI 60/30 Steel Curved Shelving System is constantly under development, not only to meet the challenges of tomorrow's library trends, but to actively contribute to an evolution. No other shelving system offers similar versatility in terms of construction, basic range and accessories.