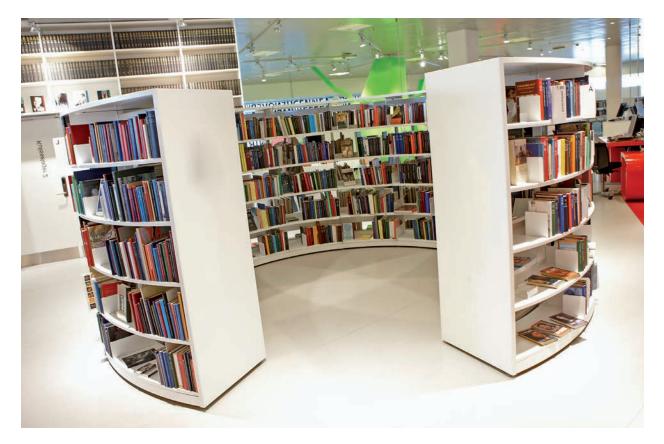

WWW.BCILIBRARIES.COM

WWW.BCILIBRARIES.COM

The Steel Curved Shelving System is part of the 60/30 Classic Steel Shelving System. The combination of flexibility and steel strength creates a unique shelving system. This innovative product concept has evolved over the years. Its modern creative structure pairs well with its classic details to ensure ideal room utilization and functional accomodations.

WWW.BCILIBRARIES.COM

The BCI 60/30 Steel Curved Shelving System is constantly under development, not only to meet the challenges of tomorrow's library trends, but to actively contribute to an evolution. No other shelving system offers similar versatility in terms of construction, basic range and accessories.